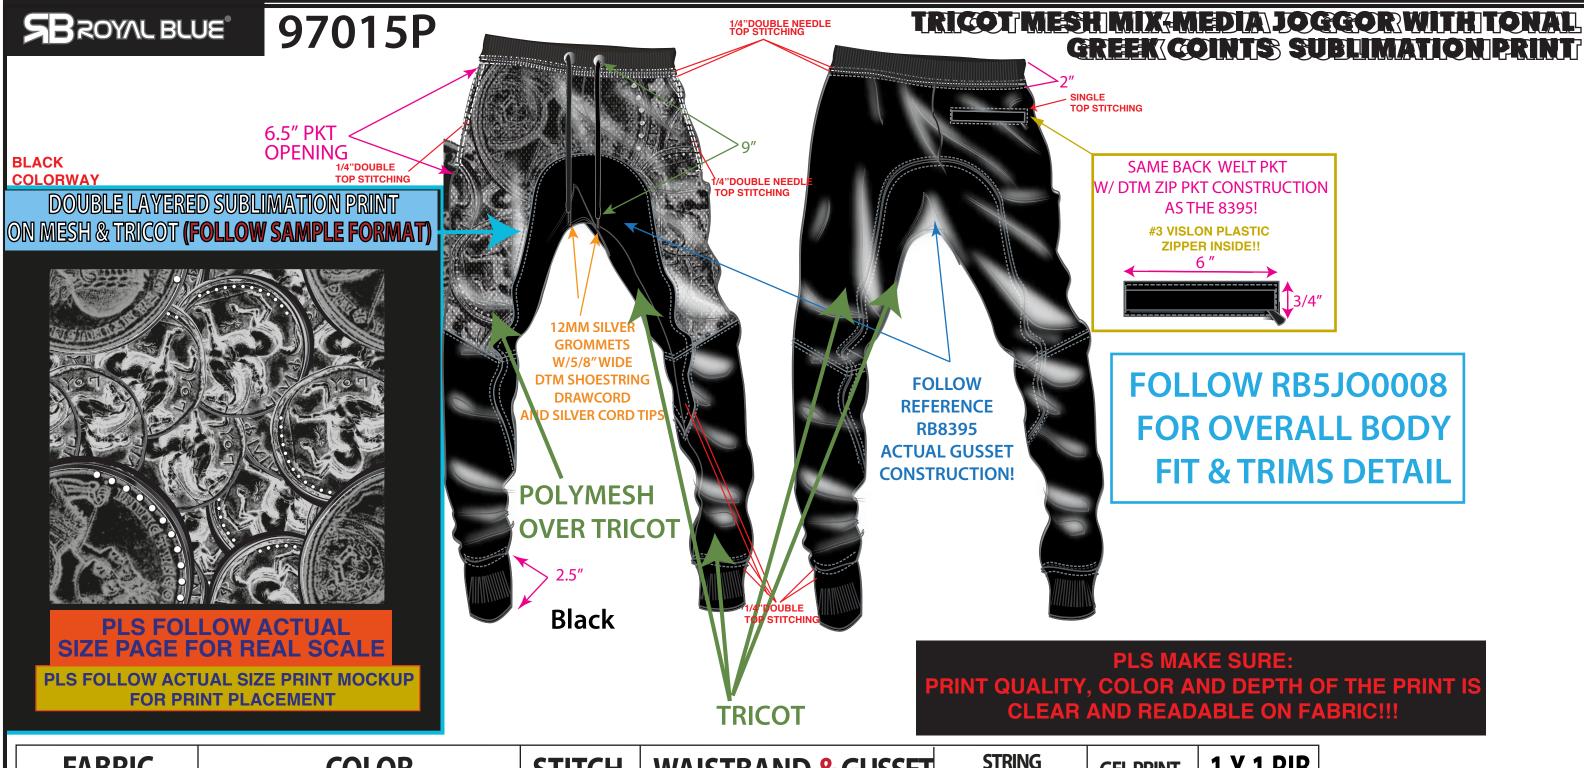

| FABRIC |                               | COLOR                                     | STITCH                     | WAISTBAND & GUSSET | STRING<br>COLOR | GEL PRINT            | 1 X 1 RIB        |
|--------|-------------------------------|-------------------------------------------|----------------------------|--------------------|-----------------|----------------------|------------------|
| TRICOT | POLY<br>MESH                  | Black                                     | THREAD<br>POLY<br>DTM Body | Black <b></b>      | DTM Wasitband   | BLACK<br>COLORWAY    | DTM<br>WAISTBAND |
|        | FOLLOW<br>REFERENCE<br>SAMPLE | White                                     |                            | White              |                 | WHITE<br>COLORWAY    |                  |
|        |                               | Burgundy/BK Follow Burdundy of RB5 JO0008 |                            | Black              |                 | BURGUNDY<br>COLORWAY |                  |
|        |                               | Teal Green/ BK Follow Teal of RB5 JO0002  | •                          | Black              | •               | TEAL<br>COLORWAY     | <b>\</b>         |